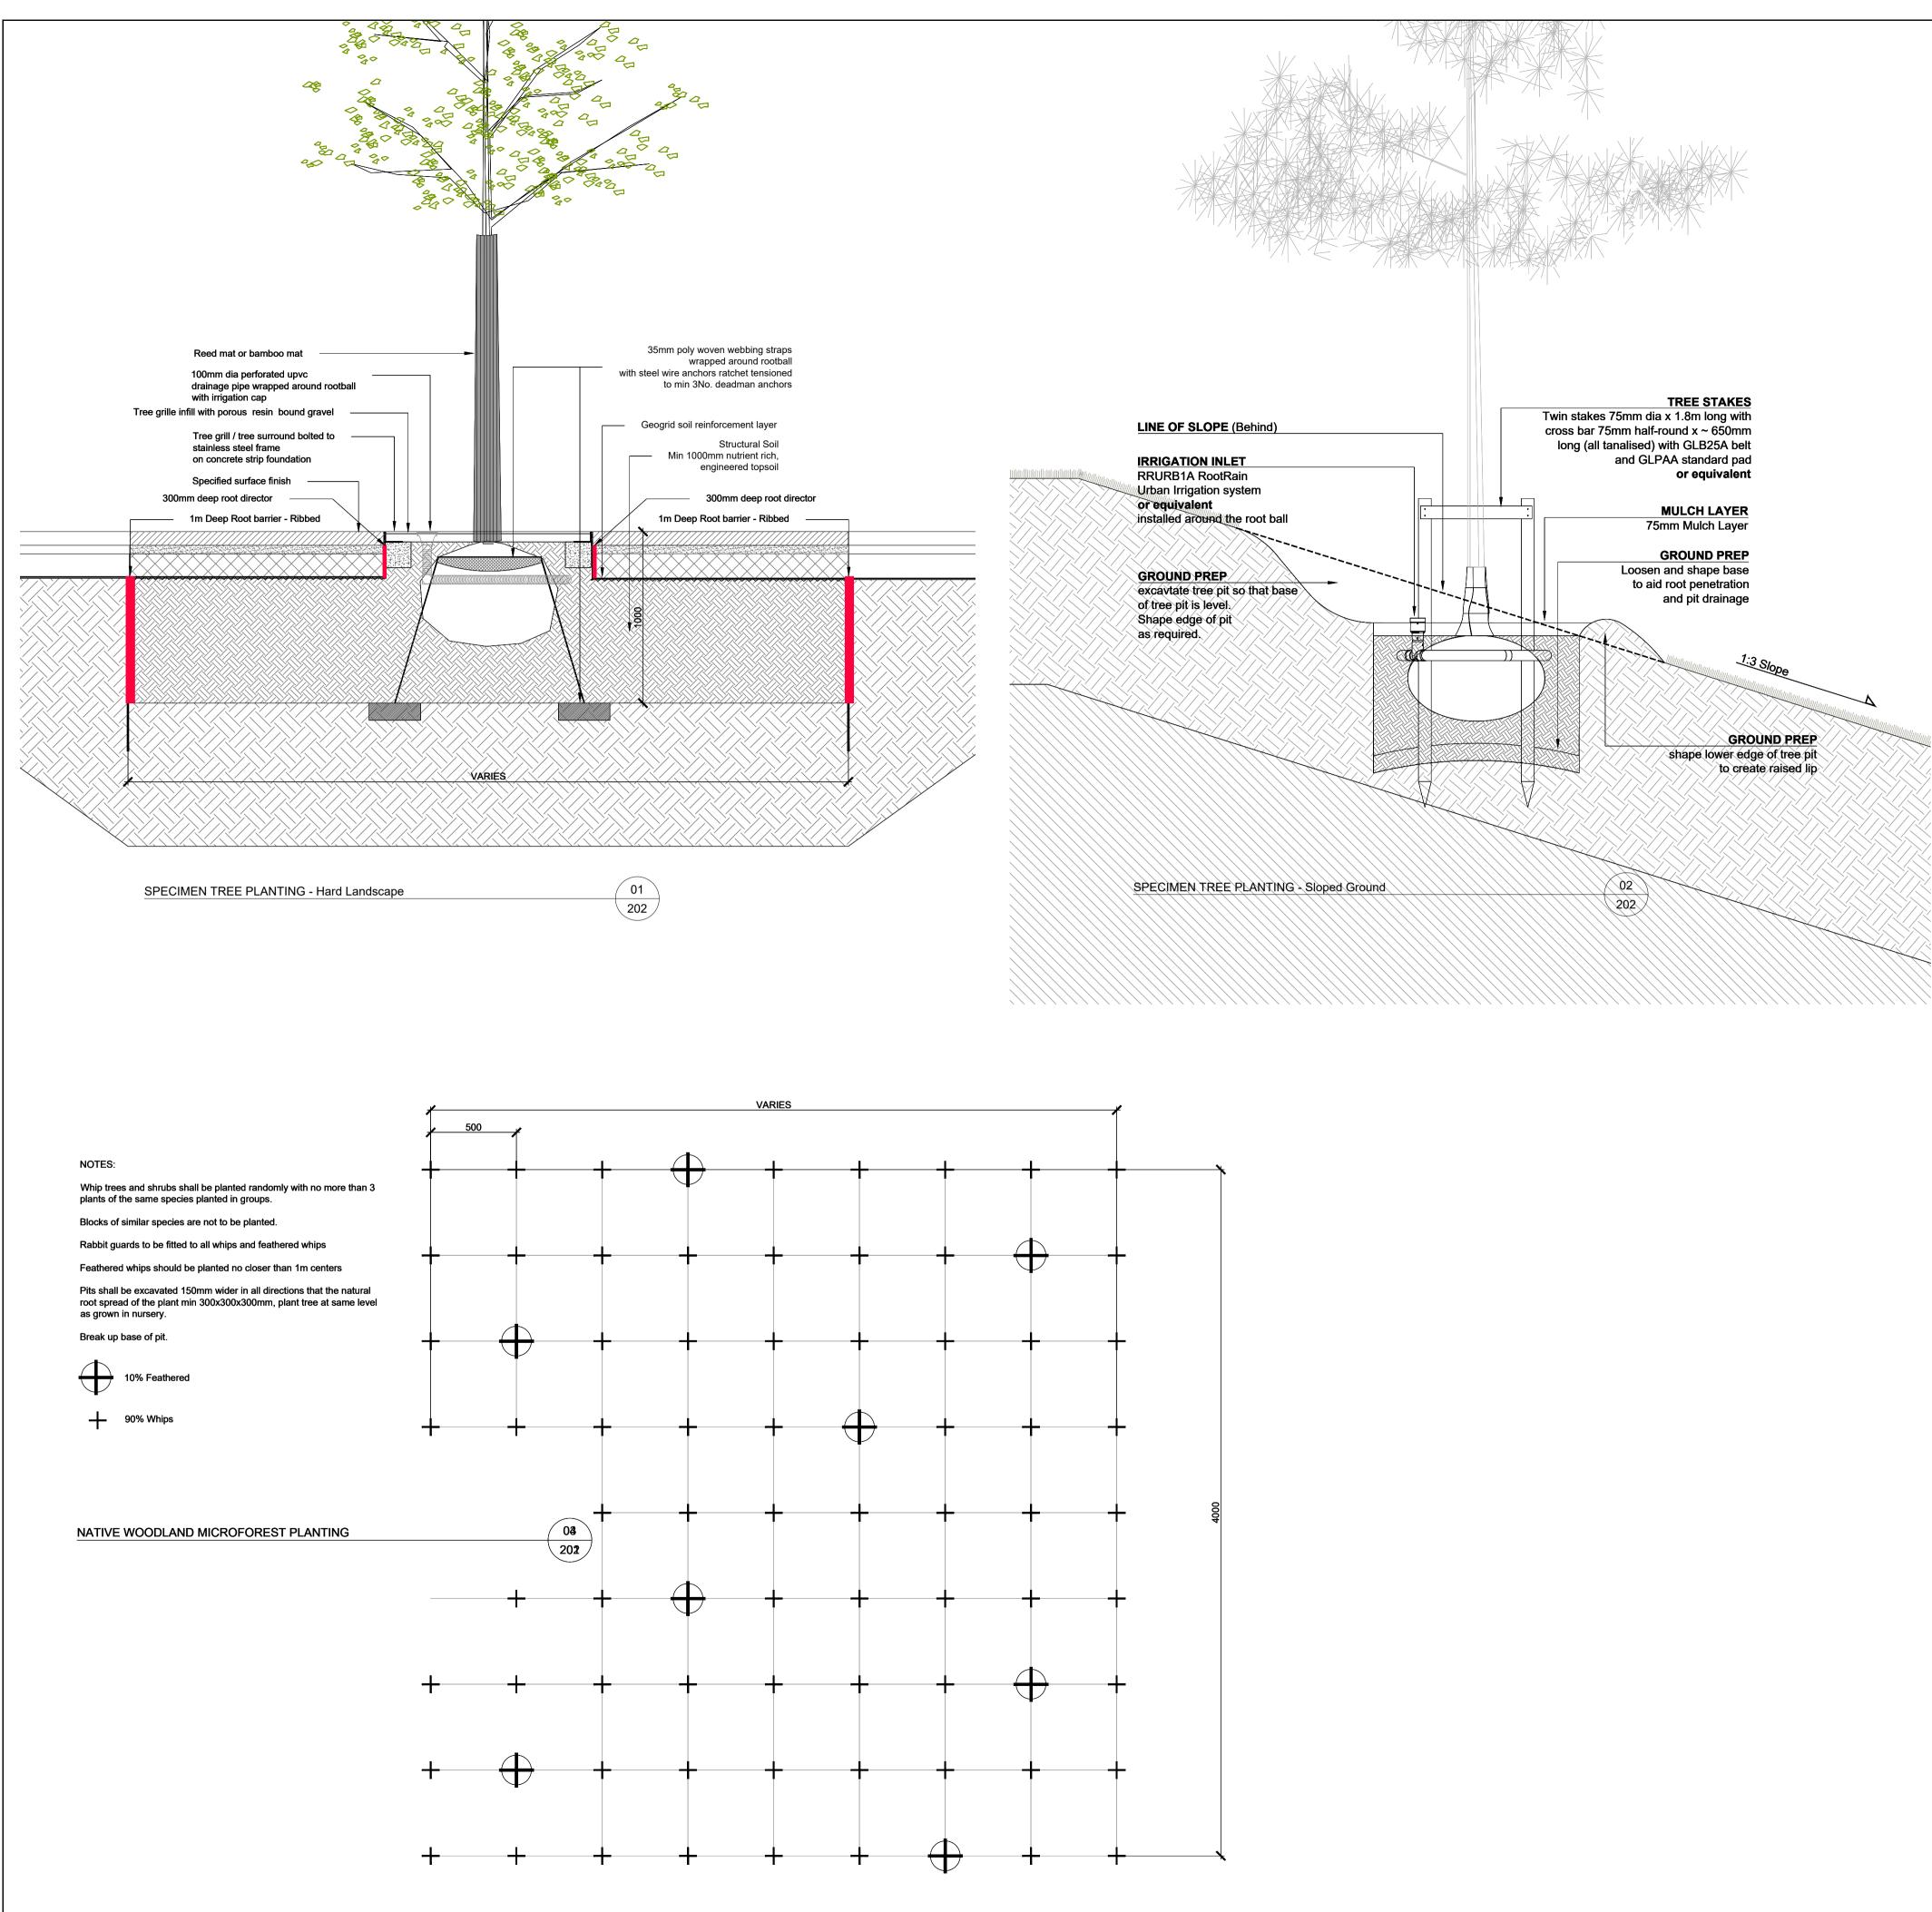

|                                                   | lanning                                          |                            | 06.12.24                                                                                  |
|---------------------------------------------------|--------------------------------------------------|----------------------------|-------------------------------------------------------------------------------------------|
| REV                                               | ESCRIPT                                          | ON                         | DATE                                                                                      |
| CLIENT:<br>LDA<br>DRAWING                         | NAME:<br>plantin<br>NUMBER<br>BER:               | g details                  | : - Phase 2                                                                               |
| STATUS:                                           |                                                  |                            |                                                                                           |
| Plannir                                           | ng                                               |                            |                                                                                           |
| <b>DRAWN</b> :<br>VK                              | :                                                | CHECKED:<br>FM             | <b>SCALE:</b><br>1:20 @ A1                                                                |
| confirmed by t<br>to the landsca<br>drawing. Do N | he contractor<br>pe architects.<br>ot Scale. Use | Work to figured dimensions | hall be immediately reported<br>only - Do not scale from<br>Not for Construction Purposes |
| www.mitchell.i                                    | ie                                               | info@mitchell.ie           | +353 1 454 5066                                                                           |